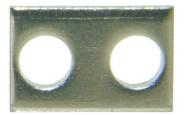

#### 30408 - Link to cross-connections

to terminals 2.5mm 2

| Characteristics                           |                                 |
|-------------------------------------------|---------------------------------|
| Eldas number                              | 158910907                       |
| Base Unit                                 | Piece                           |
| availability                              | Delivery according to agreement |
| EAN Code                                  | 7611718204685                   |
| group                                     | 165000                          |
| Packaging unit                            | 50                              |
| country of origin                         | СН                              |
| Customs tariff number                     | 853690                          |
| Weight (g)                                | 4 g                             |
| Color                                     | gray                            |
| Technical data                            |                                 |
| Dimensions length x width x height (mm)   | 9.08x1x6 mm                     |
| Dimensions length x width x height (inch) | 0.36x0.04x0.24 inch             |
| Connection type                           | Accessories clamp               |
| Number of connection point                | 1                               |

#### 30408 - Link to cross-connections

| Number of floor                    | 1           |
|------------------------------------|-------------|
| Number of potentials               | 1           |
| Clamping screw M                   | МЗ          |
| Nominal Cross-section (mm²)        | 4 mm²       |
| Rating data according to UL 1059   |             |
| Nominal cross section (AWG)        | 12 AWG      |
| Smallest connectable section (AWG) | 18 AWG      |
| Tightening torque (lb-inch)        | 7,1 lb-inch |
|                                    |             |

30408 - Link to cross-connections

**Product accessories** 

30408 - Link to cross-connections

#### **Cross-connectors and cross-connections**

Various insulated cross-connectors and cross-connections (2 to 10-pole) including screws.