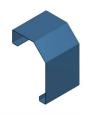

### **Product data sheet**

58755 - End piece I chamfer ws KDK 220x150

Version left, open on the side of galvanized sheet steel

Color: RAL 9010 Pure white

Length: 125mm

| Characteristics       |                                 |
|-----------------------|---------------------------------|
| Base Unit             | Piece                           |
| availability          | Delivery according to agreement |
| group                 | 284000                          |
| Packaging unit        | 1                               |
| country of origin     | СН                              |
| Customs tariff number | 7308.9000                       |
| Technical data        |                                 |
| Nominal mass          | 220x150                         |