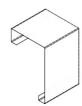

### **Product data sheet**

57465 - End piece left edge white KDK 200x130

End piece version left, open at the side of galvanized sheet steel 1.5mm for hinged cover trunking KDK 200x130

Color: RAL 9010 pure white

Length: 125 mm

| Characteristics   |                                 |
|-------------------|---------------------------------|
| Base Unit         | Piece                           |
| availability      | Delivery according to agreement |
| group             | 999000                          |
| Packaging unit    | 1                               |
| country of origin | СН                              |
| Technical data    |                                 |
| Nominal mass      | 200x130                         |