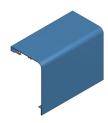

### **Product data sheet**

58811 - Hinged cover Radius ws KDK 220x150

made of galvanized steel sheet 1.5mm with 2 pcs. hinge type B

Color: RAL 9010 Pure white

Length: 1000mm

| Characteristics       |                                 |
|-----------------------|---------------------------------|
| Base Unit             | Piece                           |
| availability          | Delivery according to agreement |
| group                 | 284000                          |
| Packaging unit        | 1                               |
| country of origin     | СН                              |
| Customs tariff number | 7308.9000                       |
| Technical data        |                                 |
| Nominal mass          | 220x150                         |