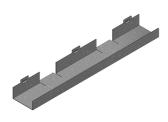

## **Product data sheet**

53674 - Cable duct 55 for anchoring rail

for BRK 4670 182x85, 200x115 made of sendzimir-galvanized sheet steel length: 660mm

| Characteristics       |                                 |
|-----------------------|---------------------------------|
| Base Unit             | Piece                           |
| availability          | Delivery according to agreement |
| group                 | 284000                          |
| Packaging unit        | 1                               |
| country of origin     | СН                              |
| Customs tariff number | 7308.9000                       |
| Weight (g)            | 591 g                           |

### Parapet trunking system BRK 4670 182x85