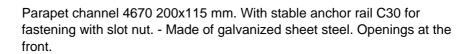

teel 1mm with anchor rail 29x15x2mm incl. connecting material and ground wire

Color: RAL 9010 Pure white

Length: 2000mm

| 127535027                       |
|---------------------------------|
| Piece                           |
| Delivery according to agreement |
| 7611718222078                   |
| 284000                          |
| 1                               |
| СН                              |
| 7308.9000                       |
|                                 |
| 200x115                         |
|                                 |





# **Product data sheet**

53127 - Channel shell ws BRK 4670/200x115

**Product accessories** 





## **Product data sheet**

53127 - Channel shell ws BRK 4670/200x115

# **Product systems**



### Parapet trunking system BRK 4670 200x115