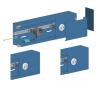

# **Product data sheet**

53127 - Channel shell ws BRK 4670/200x115

**Product accessories** 