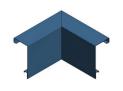

## Product data sheet

59584 - Corner piece 90° inn edge ws KOK 180x90 SOK

90° inside use as a plinth channel made of galvanized sheet steel 1.5mm Color: RAL 9010 Pure white Leg length: à 300mm

| Characteristics       |                                 |
|-----------------------|---------------------------------|
| Base Unit             | Piece                           |
| availability          | Delivery according to agreement |
| group                 | 284000                          |
| Packaging unit        | 1                               |
| country of origin     | СН                              |
| Customs tariff number | 7308.9000                       |
| Technical data        |                                 |
| Nominal mass          | 180x90                          |
|                       |                                 |