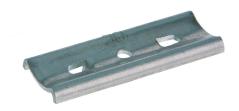

## **Product data sheet**

43231U - Baseplate C30 12-16mm

of stainless steel A4

| Characteristics       |                     |
|-----------------------|---------------------|
| Eldas number          | 120190827           |
| Base Unit             | Piece               |
| availability          | Delivery in 4 weeks |
| EAN Code              | 7611718237959       |
| group                 | 171000              |
| Packaging unit        | 10                  |
| country of origin     | СН                  |
| Customs tariff number | 8302.4990           |
| Weight (g)            | 3 g                 |

### **Product data sheet**

43231U - Baseplate C30 12-16mm