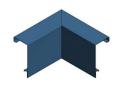

## Product data sheet

59585 - Corner piece 90° inn edge FnW KOK 180x90 SOK

90° inside use as a plinth channel of galvanized sheet steel 1.5mm Color: at choice Length of leg: à 300mm

| Characteristics       |                                 |
|-----------------------|---------------------------------|
| Base Unit             | Piece                           |
| availability          | Delivery according to agreement |
| group                 | 999000                          |
| Packaging unit        | 1                               |
| country of origin     | СН                              |
| Customs tariff number | 7308.9000                       |
| Technical data        |                                 |
| Nominal mass          | 180x90                          |
|                       |                                 |