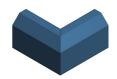

## **Product data sheet**

59496 - Corner piece 90° outside chamfer white KOK 180x90 SOK

Corner piece 90° chamfer, white, outside use as a plinth channel made of galvanized sheet steel 1.5mm.

Color: RAL 9010 Pure white Leg length: à 300mm