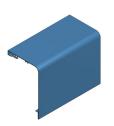

## Product data sheet

58812 - Hinged cover Radius FnW KDK 220x150

made of galvanized steel sheet 1.5mm with 2 pcs. hinge type B Color: at choice Length: 1000mm

| Characteristics       |                                 |
|-----------------------|---------------------------------|
| Base Unit             | Piece                           |
| availability          | Delivery according to agreement |
| group                 | 999000                          |
| Packaging unit        | 1                               |
| country of origin     | СН                              |
| Customs tariff number | 7308.9000                       |
| Technical data        |                                 |
| Nominal mass          | 220x150                         |
|                       |                                 |

## **Product systems**

Hinged cover channel system KDK 220x150

Hinged cover channel 200x150 mm