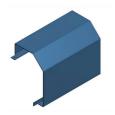

## Product data sheet

58627 - Intermediate piece chamfer ws KDK 220x150

made of galvanized sheet steel 1.5mm Color: RAL 9010 Pure white Length: 250mm

| Characteristics       |                                 |
|-----------------------|---------------------------------|
| Base Unit             | Piece                           |
| availability          | Delivery according to agreement |
| Packaging unit        | 1                               |
| country of origin     | СН                              |
| Customs tariff number | 7308.9000                       |
| Technical data        |                                 |
| Nominal mass          | 220x150                         |