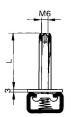

## Product data sheet

4441/70 - Extension bolt M6 length 70mm

Extension bolt with female thread M6for screwing into slot nut No. 4420/6OS Washer No. 4367M6 or for screwing onto each other for mounting on profile rails No. 4382, 4383 and 80291

| Characteristics       |                     |
|-----------------------|---------------------|
| Eldas number          | 169006177           |
| Base Unit             | Piece               |
| availability          | Delivery in 4 weeks |
| Packaging unit        | 100                 |
| Customs tariff number | 731815              |
| Technical data        |                     |
| Material              | Stainless steel     |