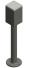

# **Product data sheet**

6658/100 - Connection head 100x100mm, 2x63mm

with 2 holes Gr. 4

| Characteristics       |                                 |
|-----------------------|---------------------------------|
| Eldas number          | 154819607                       |
| Base Unit             | Piece                           |
| availability          | Delivery according to agreement |
| EAN Code              | 7611718203480                   |
| group                 | 167000                          |
| Packaging unit        | 6                               |
| country of origin     | СН                              |
| Customs tariff number | 761090                          |
| Weight (g)            | 293,1 g                         |
| Technical data        |                                 |
| Nominal mass          | 100x100                         |