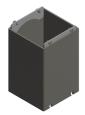

# **Product data sheet**

6658/100 - Connection head 100x100mm, 2x63mm

with 2 holes Gr. 4

| Characteristics       |                                 |
|-----------------------|---------------------------------|
| Eldas number          | 154819607                       |
| Base Unit             | Piece                           |
| availability          | Delivery according to agreement |
| EAN Code              | 7611718203480                   |
| group                 | 167000                          |
| Packaging unit        | 6                               |
| country of origin     | СН                              |
| Customs tariff number | 761090                          |
| Weight (g)            | 293,1 g                         |
| Technical data        |                                 |
| Nominal mass          | 100x100                         |