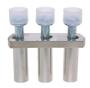

81501 - Separate connecting pin M4 insulated

Cross connection bolt complete with spacer sleeve

| Characteristics             |                                 |
|-----------------------------|---------------------------------|
| Eldas number                | 158922967                       |
| Base Unit                   | Piece                           |
| availability                | Delivery according to agreement |
| EAN Code                    | 7611718219191                   |
| group                       | 165000                          |
| Packaging unit              | 100                             |
| country of origin           | СН                              |
| Customs tariff number       | 853690                          |
| Weight (g)                  | 4,5 g                           |
| Color                       | white                           |
| Technical data              |                                 |
| Number of connection point  | 2                               |
| Number of floor             | 1                               |
| Number of potentials        | 1                               |
| Nominal Cross-section (mm²) | 70 mm²                          |
|                             |                                 |

#### **Cross-connectors and cross-connections**

Various insulated cross-connectors and cross-connections (2 to 10-pole) including screws.