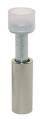

81501 - Separate connecting pin M4 insulated

Cross connection bolt complete with spacer sleeve

| Characteristics             |                                 |
|-----------------------------|---------------------------------|
| Eldas number                | 158922967                       |
| Base Unit                   | Piece                           |
| availability                | Delivery according to agreement |
| EAN Code                    | 7611718219191                   |
| group                       | 165000                          |
| Packaging unit              | 100                             |
| country of origin           | СН                              |
| Customs tariff number       | 853690                          |
| Weight (g)                  | 4,5 g                           |
| Color                       | white                           |
| Technical data              |                                 |
| Number of connection point  | 2                               |
| Number of floor             | 1                               |
| Number of potentials        | 1                               |
| Nominal Cross-section (mm²) | 70 mm²                          |
|                             |                                 |

81501 - Separate connecting pin M4 insulated

**Product accessories** 

81501 - Separate connecting pin M4 insulated