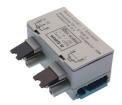

49706P/L1 - Junction box Sbox FC power switch C1+C4 Q

with impulse switch phase L1

| Characteristics                         |                                 |
|-----------------------------------------|---------------------------------|
|                                         |                                 |
| Eldas number                            | 150712317                       |
| Base Unit                               | Piece                           |
| availability                            | Delivery according to agreement |
| EAN Code                                | 7611718220630                   |
| group                                   | 170000                          |
| Packaging unit                          | 20                              |
| country of origin                       | СН                              |
| Customs tariff number                   | 853669                          |
| Weight (g)                              | 110 g                           |
| Color                                   | gray                            |
| Coding plug connection                  | Code 1 + Code 4                 |
| Technical data                          |                                 |
| Вох Туре                                | Junction boxes                  |
| Fire load (KWh)                         | 0,4 kWh                         |
| Dimensions length x width x height (mm) | 74x67x37 mm                     |
|                                         | ·                               |

# 49706P/L1 - Junction box Sbox FC power switch C1+C4 Q

| 2,91x2,63x1,45 inch      |
|--------------------------|
| IP20                     |
| Corrosion protected      |
| Piercing contact (screw) |
| 3 pole                   |
| 16 A                     |
| 250 V                    |
| -15 to 85 °C             |
| 5 °C                     |
| Halogen-free             |
| Polyamide, black         |
| Polyamide, gray          |
| Polyamide, gray          |
| 1                        |
| 0,7 Nm                   |
|                          |

49706P/L1 - Junction box Sbox FC power switch C1+C4 Q