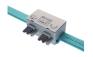

#### **SBox Light Circuit Flat Cable Power**

Junction box SBox with function On/Off, with push-button, with step relay, with series connection.