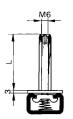

## Product data sheet

4441/60 - Bolt M6 length 60mm

with inside thread M6

| Characteristics       |                     |
|-----------------------|---------------------|
| Eldas number          | 169006167           |
| Base Unit             | Piece               |
| availability          | Delivery in 4 weeks |
| EAN Code              | 7611718202414       |
| group                 | 171000              |
| Packaging unit        | 100                 |
| country of origin     | СН                  |
| Customs tariff number | 731815              |
| Weight (g)            | 32 g                |
| Technical data        |                     |
| Material              | Stainless steel     |