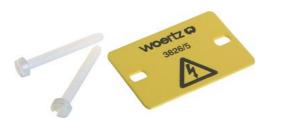

## Product data sheet

3826/6 - Cover for 6 terminals yellow

with black printing, to series 34526 and 3410

| Characteristics                           |                                 |
|-------------------------------------------|---------------------------------|
| Eldas number                              | 158925937                       |
| Base Unit                                 | Piece                           |
| availability                              | Delivery according to agreement |
| EAN Code                                  | 7611718211089                   |
| group                                     | 165000                          |
| Packaging unit                            | 10                              |
| country of origin                         | СН                              |
| Customs tariff number                     | 392590                          |
| Weight (g)                                | 2 g                             |
| Color                                     | yellow                          |
| Technical data                            |                                 |
| Dimensions length x width x height (mm)   | 43x24 mm                        |
| Dimensions length x width x height (inch) | 1.69x0.95 inch                  |
| Connection type                           | Accessories clamp               |