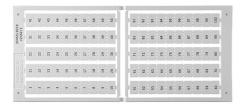

### **Product data sheet**

35455/6930 - Marking card 6x9mm w. print. 100 x L1

with 500 labels per box

| Characteristics                           |                                 |
|-------------------------------------------|---------------------------------|
| Eldas number                              | 158962207                       |
| Base Unit                                 | Slice                           |
| availability                              | Delivery according to agreement |
| EAN Code                                  | 7611718216510                   |
| group                                     | 165000                          |
| Packaging unit                            | 1                               |
| country of origin                         | СН                              |
| Customs tariff number                     | 392590                          |
| Weight (g)                                | 25 g                            |
| Color                                     | white                           |
| Technical data                            |                                 |
| Dimensions length x width x height (mm)   | 5x12 mm                         |
| Dimensions length x width x height (inch) | 0.20x0.47 inch                  |
| Connection type                           | Accessories clamp               |
| Nominal Cross-section (mm²)               | 2,5 mm <sup>2</sup>             |

#### **Designation card 6x9mm**

Designation cards 6x9mm with different embossing.