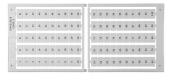

### **Product data sheet**

35455/6930 - Marking card 6x9mm w. print. 100 x L1

with 500 labels per box

| Characteristics                           |                                 |
|-------------------------------------------|---------------------------------|
| Eldas number                              | 158962207                       |
| Base Unit                                 | Slice                           |
| availability                              | Delivery according to agreement |
| EAN Code                                  | 7611718216510                   |
| group                                     | 165000                          |
| Packaging unit                            | 1                               |
| country of origin                         | СН                              |
| Customs tariff number                     | 392590                          |
| Weight (g)                                | 25 g                            |
| Color                                     | white                           |
| Technical data                            |                                 |
| Dimensions length x width x height (mm)   | 5x12 mm                         |
| Dimensions length x width x height (inch) | 0.20x0.47 inch                  |
| Connection type                           | Accessories clamp               |
| Nominal Cross-section (mm²)               | 2,5 mm <sup>2</sup>             |

#### **Designation card 6x9mm**

Designation cards 6x9mm with different embossing.