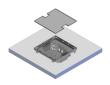

### DAK 8825 280x280 square with built-in housing

Raised floor system DAK 8825 280x280 square with built-in housing.