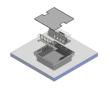

### DAK 8825 280x280 square with mounting tray

Raised floor system DAK 8825 280x280 square with built-in tray.