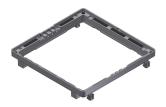

# **Product data sheet**

52201 - Al frame DAK 8825 280x280 TSK

made of aluminum with protective edge

| Characteristics   |                                 |
|-------------------|---------------------------------|
| Base Unit         | Piece                           |
| availability      | Delivery according to agreement |
| EAN Code          | 7611718229343                   |
| group             | 282000                          |
| Packaging unit    | 240                             |
| country of origin | СН                              |
| Weight (g)        | 515 g                           |
| Technical data    |                                 |
| Nominal mass      | 280x280                         |