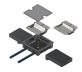

52072 - Installation kit 2x8 module-BT empty BAK4

for modules type bticino mountable, to BAK with protective edge 4mm including 2 holding plates color: RAL 7032 pebble gray

equipped with: 1 pc. Terminal strip 9x2.5mm <sup>2</sup>

52072 - Installation kit 2x8 module-BT empty BAK4

**Product accessories** 

52072 - Installation kit 2x8 module-BT empty BAK4