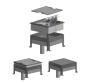

### Floor junction box BAK4 to slab formwork

Plenum box BAK4 for fastening to the slab formwork.

The installation kit is mounted on the levelable box insert; the opening between the box bottom and the installation plate allows the cable to pass through to the next box. After finished wiring, an aluminum cover with cable trough is attached.

Connection box consisting of:

- Enclosure with adjustable feet, with four side openings 202 x 42 mm and a bottom entry tube M50 with temporary one-way steel cover incl. 4 screws
  - Enclosure insert made of aluminum, with frame 304 x 304
  - Aluminum lid with edge height 4 mm
- 2 cable trays made of polycarbonate crystal clear with transparent filler piece