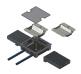

Connection box consisting of:

- Enclosure with adjustable feet, with four side openings 202 x 42 mm and a bottom entry tube M50 with temporary one-way steel cover incl. 4 screws
  - Enclosure insert made of aluminum, with frame 304 x 304
  - Aluminum lid with edge height 4 mm
- 2 cable trays made of polycarbonate crystal clear with transparent filler piece