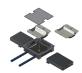

52072 - Installation kit 2x8 module-BT empty BAK4

for modules type bticino mountable, to BAK with protective edge 4mm including 2 holding plates color: RAL 7032 pebble gray

equipped with: 1 pc. Terminal strip 9x2.5mm <sup>2</sup>

52072 - Installation kit 2x8 module-BT empty BAK4

**Product accessories** 

52072 - Installation kit 2x8 module-BT empty BAK4