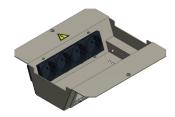

52072 - Installation kit 2x8 module-BT empty BAK4

for modules type bticino mountable, to BAK with protective edge 4mm including 2 holding plates color: RAL 7032 pebble gray

equipped with: 1 pc. Terminal strip 9x2.5mm <sup>2</sup>

52072 - Installation kit 2x8 module-BT empty BAK4

**Product accessories** 

52072 - Installation kit 2x8 module-BT empty BAK4

minimum floor height: 83mm

| Characteristics       |                                 |
|-----------------------|---------------------------------|
| Base Unit             | Piece                           |
| availability          | Delivery according to agreement |
| group                 | 282000                          |
| Packaging unit        | 1                               |
| country of origin     | СН                              |
| Customs tariff number | 7308.9000                       |
| Weight (g)            | 1170 g                          |