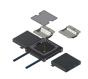

52072 - Installation kit 2x8 module-BT empty BAK4

for modules type bticino mountable, to BAK with protective edge 4mm including 2 holding plates color: RAL 7032 pebble gray

equipped with: 1 pc. Terminal strip 9x2.5mm <sup>2</sup>

52072 - Installation kit 2x8 module-BT empty BAK4

**Product accessories** 

52072 - Installation kit 2x8 module-BT empty BAK4