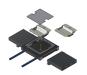

52072 - Installation kit 2x8 module-BT empty BAK4

for modules type bticino mountable, to BAK with protective edge 4mm including 2 holding plates color: RAL 7032 pebble gray

equipped with: 1 pc. Terminal strip 9x2.5mm <sup>2</sup>

52072 - Installation kit 2x8 module-BT empty BAK4

**Product accessories** 

52072 - Installation kit 2x8 module-BT empty BAK4