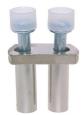

### **Product data sheet**

81536/2 - Cross-connection 2-pole to three-pole terminals DIN35 4mm<sup>2</sup>

Insulated cross-connection 2-pole to three-pole terminals DIN35 4mm² including screws M2.5. dimension: 11.1x11.4 mm