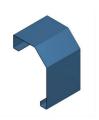

## Product data sheet

58724 - End piece r chamfer FnW KDK 220x150

Design right, open on the side of galvanized sheet steel Color: color of your choice Length: 125mm

| Characteristics       |                                 |
|-----------------------|---------------------------------|
| Base Unit             | Piece                           |
| availability          | Delivery according to agreement |
| group                 | 999000                          |
| Packaging unit        | 1                               |
| country of origin     | СН                              |
| Customs tariff number | 7308.9000                       |
| Technical data        |                                 |
| Nominal mass          | 220x150                         |
|                       |                                 |