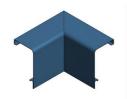

# **Product data sheet**

59595 - Corner piece 90° inn radius FnW KOK 200x120 SOK

90° inside galvanized sheet steel use as plinth channel

Color: at choice Leg length: à 300mm

| Characteristics       |                                 |
|-----------------------|---------------------------------|
| Base Unit             | Piece                           |
| availability          | Delivery according to agreement |
| group                 | 284000                          |
| Packaging unit        | 1                               |
| country of origin     | СН                              |
| Customs tariff number | 7308.9000                       |
| Technical data        |                                 |
| Nominal mass          | 200x120                         |
|                       |                                 |