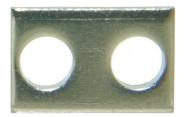

#### 81415L - Link to cross-connections

to terminals 35mm 2

| Characteristics                           |                                 |
|-------------------------------------------|---------------------------------|
| Eldas number                              | 158910967                       |
| Base Unit                                 | Piece                           |
| availability                              | Delivery according to agreement |
| EAN Code                                  | 7611718230288                   |
| group                                     | 165000                          |
| Packaging unit                            | 1000                            |
| country of origin                         | СН                              |
| Customs tariff number                     | 853690                          |
| Weight (g)                                | 6 g                             |
| Color                                     | gray                            |
| Technical data                            |                                 |
| Dimensions length x width x height (mm)   | 26.1x10 mm                      |
| Dimensions length x width x height (inch) | 1.03x0.39 inch                  |
| Connection type                           | Accessories clamp               |