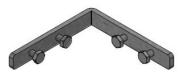

52408 - Angle connecting link 90° BOK 8880

made of sheet steel dimension: 67.5/67.5xx10x2.5mm with 4 pcs hexagonal bolts M4x8 for connecting the channel shells

| Characteristics   |                                 |
|-------------------|---------------------------------|
| Base Unit         | Piece                           |
| availability      | Delivery according to agreement |
| EAN Code          | 7611718236310                   |
| group             | 282000                          |
| Packaging unit    | 50                              |
| country of origin | СН                              |
| Weight (g)        | 33 g                            |

52408 - Angle connecting link 90° BOK 8880

**Product accessories** 

52408 - Angle connecting link 90° BOK 8880