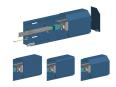

# **Product systems**

### Combination trunking system KOK 200x120 as base trunking

Combination trunking KOK 200x120 mm as base trunking. With suspension cover.