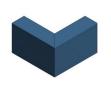

## **Product data sheet**

59627 - Corner piece 90° asn edge FnW KOK 200x120 SOK

90° outside use as a plinth channel of galvanized sheet steel 1.5mm

Color: at choice

Length of leg: à 300mm

| Characteristics       |                                 |
|-----------------------|---------------------------------|
| Base Unit             | Piece                           |
| availability          | Delivery according to agreement |
| group                 | 284000                          |
| Packaging unit        | 1                               |
| country of origin     | СН                              |
| Customs tariff number | 7308.9000                       |
| Technical data        |                                 |
| Nominal mass          | 200x120                         |