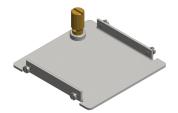

# **Product data sheet**

6666 - Baseplate unbored w. PE terminal

to connection heads

| Characteristics       |                                 |
|-----------------------|---------------------------------|
| Eldas number          | 154800757                       |
| Base Unit             | Piece                           |
| availability          | Delivery according to agreement |
| EAN Code              | 7611718246708                   |
| group                 | 167000                          |
| Packaging unit        | 1                               |
| country of origin     | СН                              |
| Customs tariff number | 730890                          |
| Weight (g)            | 210 g                           |

### **Product data sheet**

6666 - Baseplate unbored w. PE terminal