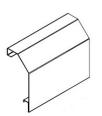

## Product data sheet

59493 - 0

Use as a plinth channel made of galvanized steel sheet 1.5mm Color: at choice Length: 1000mm

| Characteristics       |                                 |
|-----------------------|---------------------------------|
| Base Unit             | Piece                           |
| availability          | Delivery according to agreement |
| group                 | 999000                          |
| Packaging unit        | 1                               |
| country of origin     | СН                              |
| Customs tariff number | 7308.9000                       |
| Technical data        |                                 |
| Nominal mass          | 180x90                          |
|                       |                                 |

## **Product systems**

Combination trunking system KOK 180x90 as base trunking

Combination trunking KOK 180x90 mm as base trunking. With suspension cover.