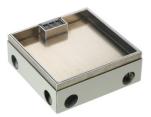

## Product data sheet

51078 - Plenum box WAK 214/77 Cr KM

Housing made of galvanized and coated sheet steel with frame and cover made of chrome steel V2A 3mm edge height 22mm with 1 cable tray floor height 77-92mm

| Characteristics                         |                                 |
|-----------------------------------------|---------------------------------|
| Eldas number                            | 154779477                       |
| Base Unit                               | Piece                           |
| availability                            | Delivery according to agreement |
| EAN Code                                | 7611718233203                   |
| group                                   | 282000                          |
| Packaging unit                          | 1                               |
| country of origin                       | СН                              |
| Customs tariff number                   | 853810                          |
| Weight (g)                              | 4090 g                          |
| Technical data                          |                                 |
| Dimensions length x width x height (mm) | 214x214x77 mm                   |