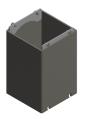

## Product data sheet

6640M/100 - Connection head 100x100mm to M40, IP54

complete, with PE terminal to steel tube M40

| Characteristics       |                                 |
|-----------------------|---------------------------------|
| Eldas number          | 154804007                       |
| Base Unit             | Piece                           |
| availability          | Delivery according to agreement |
| EAN Code              | 7611718246784                   |
| group                 | 167000                          |
| Packaging unit        | 6                               |
| country of origin     | СН                              |
| Customs tariff number | 853810                          |
| Weight (g)            | 749,2 g                         |
| Technical data        |                                 |
| Nominal mass          | 100x100                         |