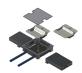

### Floor junction box BAK4 to slab formwork

Plenum box BAK4 for fastening to the slab formwork.

The installation kit is mounted on the levelable box insert; the opening between the box bottom and the installation plate allows the cable to pass through to the next box. After finished wiring, an aluminum cover with cable trough is attached.

Connection box consisting of:

- Enclosure with adjustable feet, with four side openings 202 x 42 mm and a bottom entry tube M50 with temporary one-way steel cover incl. 4 screws
  - Enclosure insert made of aluminum, with frame 304 x 304
  - Aluminum lid with edge height 4 mm
- 2 cable trays made of polycarbonate crystal clear with transparent filler piece