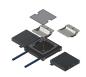

### Floor junction box BAK4 to slab formwork

Plenum box BAK4 for fastening to the slab formwork.

The installation kit is mounted on the levelable box insert; the opening between the box bottom and the installation plate allows the cable to pass through to the next box. After finished wiring, an aluminum cover with cable trough is attached.

Connection box consisting of:

- Enclosure with adjustable feet, with four side openings 202 x 42 mm and a bottom entry tube M50 with temporary one-way steel cover incl. 4 screws
  - Enclosure insert made of aluminum, with frame 304 x 304
  - Aluminum lid with edge height 4 mm
- 2 cable trays made of polycarbonate crystal clear with transparent filler piece