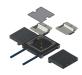

### Floor junction box BAK4 to slab formwork

Plenum box BAK4 for fastening to the slab formwork.

The installation kit is mounted on the levelable box insert; the opening between the box bottom and the installation plate allows the cable to pass through to the next box. After finished wiring, an aluminum cover with cable trough is attached.

Connection box consisting of:

- Enclosure with adjustable feet, with four side openings 202 x 42 mm and a bottom entry tube M50 with temporary one-way steel cover incl. 4 screws
  - Enclosure insert made of aluminum, with frame 304 x 304
  - Aluminum lid with edge height 4 mm
- 2 cable trays made of polycarbonate crystal clear with transparent filler piece