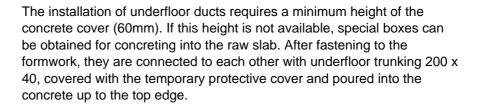

### Floor junction box BAK4 to slab formwork

Plenum box BAK4 for fastening to the slab formwork.

The installation kit is mounted on the levelable box insert; the opening between the box bottom and the installation plate allows the cable to pass through to the next box. After finished wiring, an aluminum cover with cable trough is attached.