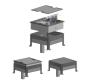

### Floor junction box BAK4 to slab formwork

Plenum box BAK4 for fastening to the slab formwork.

The installation kit is mounted on the levelable box insert; the opening between the box bottom and the installation plate allows the cable to pass through to the next box. After finished wiring, an aluminum cover with cable trough is attached.

Connection box consisting of:

- Enclosure with adjustable feet, with four side openings 202 x 42 mm and a bottom entry tube M50 with temporary one-way steel cover incl. 4 screws
  - Enclosure insert made of aluminum, with frame 304 x 304
  - Aluminum lid with edge height 4 mm
- 2 cable trays made of polycarbonate crystal clear with transparent filler piece