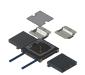

### Floor junction box BAK4 to slab formwork

Plenum box BAK4 for fastening to the slab formwork.

The installation kit is mounted on the levelable box insert; the opening between the box bottom and the installation plate allows the cable to pass through to the next box. After finished wiring, an aluminum cover with cable trough is attached.

Connection box consisting of:

- Enclosure with adjustable feet, with four side openings 202 x 42 mm and a bottom entry tube M50 with temporary one-way steel cover incl. 4 screws
  - Enclosure insert made of aluminum, with frame 304 x 304
  - Aluminum lid with edge height 4 mm
- 2 cable trays made of polycarbonate crystal clear with transparent filler piece