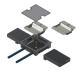

### Floor junction box BAK4 to slab formwork

Plenum box BAK4 for fastening to the slab formwork.

The installation kit is mounted on the levelable box insert; the opening between the box bottom and the installation plate allows the cable to pass through to the next box. After finished wiring, an aluminum cover with cable trough is attached.

Connection box consisting of:

- Enclosure with adjustable feet, with four side openings 202 x 42 mm and a bottom entry tube M50 with temporary one-way steel cover incl. 4 screws
  - Enclosure insert made of aluminum, with frame 304 x 304
  - Aluminum lid with edge height 4 mm
- 2 cable trays made of polycarbonate crystal clear with transparent filler piece