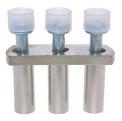

### 81505/3 - Cross-connection 3-pole to terminal blocks DIN32/35 2.5mm<sup>2</sup>

Insulated cross-connection 3-pole to DIN32/35 terminal blocks including M2 screws. Dimension: 5.14.2x18.8mm.

| 158930117                       |
|---------------------------------|
| Piece                           |
| Delivery according to agreement |
| 7611718219436                   |
| 165000                          |
| 10                              |
| СН                              |
| 853690                          |
| 4 g                             |
| gray                            |
|                                 |
| 14.2x18.8 mm                    |
| 0.56x0.74 inch                  |
| Accessories clamp               |
|                                 |