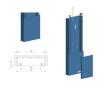

#### Parapet trunking system BRK 4675 140x90

Parapet channel 4675 140x90 mm. Often used for the development of MVE 4675.

#### Parapet channel BRK 4675 200x90

Parapet channel 4675 200x90 mm. Often used for the development of MVE 4675.