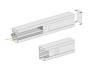

#### Parapet trunking system BRK 4671 140x79

Parapet trunking 4671 140x79mm - With DIN 35 rail - Made of galvanized sheet steel. Openings at the front

## Parapet trunking system BRK 4671 182x79

Parapet trunking 4671 182x79 mm - With DIN 35 rail - Made of galvanized sheet steel. Openings at the front

59014 - Distance compensation plate