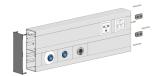

#### Parapet trunking system BRK 4670 182x85

Parapet channel 4670 182x85 mm - With stable anchor rail C30 for fastening with slot nut. - Made of galvanized sheet steel. Openings at the front.

#### Parapet trunking system BRK 4670 200x115

Parapet channel 4670 200x115 mm. With stable anchor rail C30 for fastening with slot nut. - Made of galvanized sheet steel. Openings at the front.