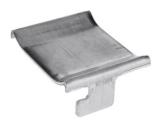

# **Product data sheet**

4335U - Cable support C30 3x33mm

made of aluminum alloy, hardened

| Characteristics       |                      |
|-----------------------|----------------------|
| Eldas number          | 120393657            |
| Base Unit             | Piece                |
| availability          | available from stock |
| Packaging unit        | 100                  |
| Customs tariff number | 761699               |
| Technical data        |                      |
| Material              | Aluminum             |