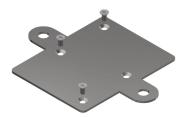

# **Product data sheet**

48954 - Retaining plate to box 48953/48955

Retaining plate for junction box 48953/48955

| Characteristics       |                                 |
|-----------------------|---------------------------------|
| Base Unit             | Piece                           |
| availability          | Delivery according to agreement |
| group                 | 170000                          |
| Packaging unit        | 1                               |
| country of origin     | СН                              |
| Customs tariff number | 7226.9900                       |