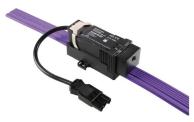

49594 - Raptor power supply - 640 mA - KNX

KNX system component - Raptor power supply - 640 mA - 30 VDC - with integrated choke - short-circuit proof - IP20

| Characteristics                           |                                 |
|-------------------------------------------|---------------------------------|
| Eldas number                              | 405890007                       |
| Base Unit                                 | Piece                           |
| availability                              | Delivery according to agreement |
| EAN Code                                  | 7611718250019                   |
| group                                     | 376000                          |
| Packaging unit                            | 1                               |
| country of origin                         | СН                              |
| Customs tariff number                     | 850440                          |
| Weight (g)                                | 380 g                           |
| Color                                     | black                           |
| Coding plug connection                    | Code 1                          |
| Technical data                            |                                 |
| Output current (mA)                       | 640 mA                          |
| Dimensions length x width x height (mm)   | 135x74x55 mm                    |
| Dimensions length x width x height (inch) | 5.32x2.91x2.17 inch             |

#### 49594 - Raptor power supply - 640 mA - KNX

| Degree of protection               | IP20                                    |
|------------------------------------|-----------------------------------------|
| Flat cable contacting type         | Piercing contact (knife)                |
| Material                           | PA 6.6                                  |
| Plug-in system                     | Code 1                                  |
| Type of connection                 | 3-pole plug                             |
| Type of mounting                   | Flat cable Woertz combi 5G2.5 2x1.5 mm2 |
| Transmission media                 | KNX TP1                                 |
| Operating Temperature (°C)         | -5 - 45 °C                              |
| Installation temperature min. (°C) | 10 °C                                   |
| Contact to flat cable              | KNX                                     |
| Operating voltage                  | 230 VAC ± 10 %                          |
| KNX bus voltage (type)             | 30 VDC ± 2 V SELV Typ                   |