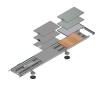

#### Floor channel BOK 8880 300x80mm on leveling device

Floor channel BOK 8880 300x80mm on leveling device.