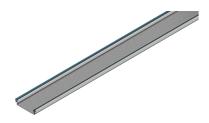

#### **Product data sheet**

52380 - Floor duct BOK 8880/300x80 SK

made of sendzimir-galvanized steel sheet 1.5mm pressed into special aluminum profile Woertz on both sides with temporary protective edge inserted into groove and impact sound trapezoidal rubber as cover support including fastening straps and connecting material height 80mm / nominal cover width 300mm length: 2000mm