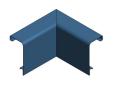

## Product data sheet

59455 - Corner piece 90° inn radius FnW KOK 200x120

90° inside galvanized sheet steel Color: at choice Leg length: à 300mm

| Characteristics       |                                 |
|-----------------------|---------------------------------|
| Base Unit             | Piece                           |
| availability          | Delivery according to agreement |
| group                 | 999000                          |
| Packaging unit        | 1                               |
| country of origin     | СН                              |
| Customs tariff number | 7308.9000                       |
| Technical data        |                                 |
| Nominal mass          | 200x120                         |
|                       |                                 |