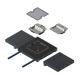

52050 - Installation kit 2x5FLF vertical SB BAK22

hook-in, to BAK with protective edge 12mm and 22mm

including 2 mounting plates Color: RAL 7032 pebble gray

equipped, wired and tested:1 pcs. Terminal strip 9x2.5mm<sup>2</sup>

5 pcs. socket FLF 3/5 T13 white 55200

Minimum floor height: BAK12=89mm; BAK22=99mm

| Characteristics       |                                 |
|-----------------------|---------------------------------|
| Eldas number          | 154965217                       |
| Base Unit             | Piece                           |
| availability          | Delivery according to agreement |
| EAN Code              | 7611718251467                   |
| group                 | 282000                          |
| Packaging unit        | 1                               |
| country of origin     | СН                              |
| Customs tariff number | 8536.9080                       |

52050 - Installation kit 2x5FLF vertical SB BAK22

**Product accessories** 

52050 - Installation kit 2x5FLF vertical SB BAK22