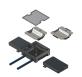

52050 - Installation kit 2x5FLF vertical SB BAK22

hook-in, to BAK with protective edge 12mm and 22mm

including 2 mounting plates Color: RAL 7032 pebble gray

equipped, wired and tested:1 pcs. Terminal strip 9x2.5mm<sup>2</sup>

5 pcs. socket FLF 3/5 T13 white 55200

Minimum floor height: BAK12=89mm; BAK22=99mm

| Characteristics       |                                 |
|-----------------------|---------------------------------|
| Eldas number          | 154965217                       |
| Base Unit             | Piece                           |
| availability          | Delivery according to agreement |
| EAN Code              | 7611718251467                   |
| group                 | 282000                          |
| Packaging unit        | 1                               |
| country of origin     | СН                              |
| Customs tariff number | 8536.9080                       |

52050 - Installation kit 2x5FLF vertical SB BAK22

**Product accessories** 

52050 - Installation kit 2x5FLF vertical SB BAK22