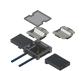

52050 - Installation kit 2x5FLF vertical SB BAK22

hook-in, to BAK with protective edge 12mm and 22mm

including 2 mounting plates Color: RAL 7032 pebble gray

equipped, wired and tested:1 pcs. Terminal strip 9x2.5mm<sup>2</sup>

5 pcs. socket FLF 3/5 T13 white 55200

Minimum floor height: BAK12=89mm; BAK22=99mm

| Characteristics       |                                 |
|-----------------------|---------------------------------|
| Eldas number          | 154965217                       |
| Base Unit             | Piece                           |
| availability          | Delivery according to agreement |
| EAN Code              | 7611718251467                   |
| group                 | 282000                          |
| Packaging unit        | 1                               |
| country of origin     | СН                              |
| Customs tariff number | 8536.9080                       |

52050 - Installation kit 2x5FLF vertical SB BAK22

**Product accessories** 

52050 - Installation kit 2x5FLF vertical SB BAK22