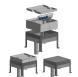

### Floor junction box BAK22 to slab formwork

Plenum box BAK22 for fastening to the slab formwork.

The installation kit is mounted on the levelable box insert; the opening between the box bottom and the installation plate allows the cable to pass through to the next box. After finished wiring, an aluminum cover with cable trough is attached.

Connection box consisting of:

- Enclosure with adjustable feet, with four side openings 202 x 42 mm and a bottom entry tube M50 with temporary one-way steel cover incl. 4 screws
  - Enclosure insert made of aluminum, with frame 278 x 278
  - Al cover with edge 22 mm
- 2 cable trays made of polycarbonate crystal clear with transparent filler piece