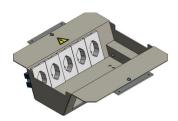

52050 - Installation kit 2x5FLF vertical SB BAK22

hook-in, to BAK with protective edge 12mm and 22mm

including 2 mounting plates Color: RAL 7032 pebble gray

equipped, wired and tested:1 pcs. Terminal strip 9x2.5mm<sup>2</sup>

5 pcs. socket FLF 3/5 T13 white 55200

Minimum floor height: BAK12=89mm; BAK22=99mm

| Characteristics       |                                 |
|-----------------------|---------------------------------|
| Eldas number          | 154965217                       |
| Base Unit             | Piece                           |
| availability          | Delivery according to agreement |
| EAN Code              | 7611718251467                   |
| group                 | 282000                          |
| Packaging unit        | 1                               |
| country of origin     | СН                              |
| Customs tariff number | 8536.9080                       |

52050 - Installation kit 2x5FLF vertical SB BAK22

**Product accessories** 

52050 - Installation kit 2x5FLF vertical SB BAK22