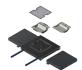

52050 - Installation kit 2x5FLF vertical SB BAK22

hook-in, to BAK with protective edge 12mm and 22mm

including 2 mounting plates Color: RAL 7032 pebble gray

equipped, wired and tested:1 pcs. Terminal strip 9x2.5mm<sup>2</sup>

5 pcs. socket FLF 3/5 T13 white 55200

Minimum floor height: BAK12=89mm; BAK22=99mm

| Characteristics       |                                 |
|-----------------------|---------------------------------|
| Eldas number          | 154965217                       |
| Base Unit             | Piece                           |
| availability          | Delivery according to agreement |
| EAN Code              | 7611718251467                   |
| group                 | 282000                          |
| Packaging unit        | 1                               |
| country of origin     | СН                              |
| Customs tariff number | 8536.9080                       |

52050 - Installation kit 2x5FLF vertical SB BAK22

**Product accessories** 

52050 - Installation kit 2x5FLF vertical SB BAK22