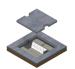

### Floor junction box BAK22 to slab formwork

Plenum box BAK22 for fastening to the slab formwork.

The installation kit is mounted on the levelable box insert; the opening between the box bottom and the installation plate allows the cable to pass through to the next box. After finished wiring, an aluminum cover with cable trough is attached.

Connection box consisting of:

- Enclosure with adjustable feet, with four side openings 202 x 42 mm and a bottom entry tube M50 with temporary one-way steel cover incl. 4 screws
  - Enclosure insert made of aluminum, with frame 278 x 278
  - Al cover with edge 22 mm
- 2 cable trays made of polycarbonate crystal clear with transparent filler piece