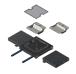

### Floor junction box BAK22 200x40

Underfloor system with square plenum box and chrome steel and aluminum junction boxes, edge height 22mm for UFK 200x40 underfloor duct.

### Floor junction box BAK22 200x50

Underfloor system with square plenum box and chrome steel and aluminum junction boxes, edge height 22mm for UFK 200x50 underfloor duct.

### Floor junction box BAK22 300x40

Underfloor system with square plenum box and chrome steel and aluminum junction boxes, edge height 22mm for UFK 300x40 underfloor duct.

### Floor junction box BAK22 300x50

Underfloor system with square plenum box and chrome steel and aluminum junction boxes, edge height 22mm for UFK 300x50 underfloor duct.

52050 - Installation kit 2x5FLF vertical SB BAK22