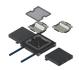

52050 - Installation kit 2x5FLF vertical SB BAK22

hook-in, to BAK with protective edge 12mm and 22mm

including 2 mounting plates Color: RAL 7032 pebble gray

equipped, wired and tested:1 pcs. Terminal strip 9x2.5mm<sup>2</sup>

5 pcs. socket FLF 3/5 T13 white 55200

Minimum floor height: BAK12=89mm; BAK22=99mm

| Characteristics       |                                 |
|-----------------------|---------------------------------|
| Eldas number          | 154965217                       |
| Base Unit             | Piece                           |
| availability          | Delivery according to agreement |
| EAN Code              | 7611718251467                   |
| group                 | 282000                          |
| Packaging unit        | 1                               |
| country of origin     | СН                              |
| Customs tariff number | 8536.9080                       |

52050 - Installation kit 2x5FLF vertical SB BAK22

**Product accessories** 

52050 - Installation kit 2x5FLF vertical SB BAK22