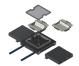

52050 - Installation kit 2x5FLF vertical SB BAK22

hook-in, to BAK with protective edge 12mm and 22mm

including 2 mounting plates Color: RAL 7032 pebble gray

equipped, wired and tested:1 pcs. Terminal strip 9x2.5mm<sup>2</sup>

5 pcs. socket FLF 3/5 T13 white 55200

Minimum floor height: BAK12=89mm; BAK22=99mm

| Characteristics       |                                 |
|-----------------------|---------------------------------|
| Eldas number          | 154965217                       |
| Base Unit             | Piece                           |
| availability          | Delivery according to agreement |
| EAN Code              | 7611718251467                   |
| group                 | 282000                          |
| Packaging unit        | 1                               |
| country of origin     | СН                              |
| Customs tariff number | 8536.9080                       |

52050 - Installation kit 2x5FLF vertical SB BAK22

**Product accessories** 

52050 - Installation kit 2x5FLF vertical SB BAK22