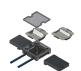

52050 - Installation kit 2x5FLF vertical SB BAK22

hook-in, to BAK with protective edge 12mm and 22mm

including 2 mounting plates Color: RAL 7032 pebble gray

equipped, wired and tested:1 pcs. Terminal strip 9x2.5mm<sup>2</sup>

5 pcs. socket FLF 3/5 T13 white 55200

Minimum floor height: BAK12=89mm; BAK22=99mm

| Characteristics       |                                 |
|-----------------------|---------------------------------|
| Eldas number          | 154965217                       |
| Base Unit             | Piece                           |
| availability          | Delivery according to agreement |
| EAN Code              | 7611718251467                   |
| group                 | 282000                          |
| Packaging unit        | 1                               |
| country of origin     | СН                              |
| Customs tariff number | 8536.9080                       |

52050 - Installation kit 2x5FLF vertical SB BAK22

**Product accessories** 

52050 - Installation kit 2x5FLF vertical SB BAK22