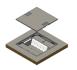

#### DAK5 278x278 Cr KA

Raised floor system DAK5 278x278 square with installation kit and protective housing