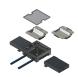

52050 - Installation kit 2x5FLF vertical SB BAK22

hook-in, to BAK with protective edge 12mm and 22mm

including 2 mounting plates Color: RAL 7032 pebble gray

equipped, wired and tested:1 pcs. Terminal strip 9x2.5mm<sup>2</sup>

5 pcs. socket FLF 3/5 T13 white 55200

Minimum floor height: BAK12=89mm; BAK22=99mm

| Characteristics       |                                 |
|-----------------------|---------------------------------|
| Eldas number          | 154965217                       |
| Base Unit             | Piece                           |
| availability          | Delivery according to agreement |
| EAN Code              | 7611718251467                   |
| group                 | 282000                          |
| Packaging unit        | 1                               |
| country of origin     | СН                              |
| Customs tariff number | 8536.9080                       |

52050 - Installation kit 2x5FLF vertical SB BAK22

**Product accessories** 

52050 - Installation kit 2x5FLF vertical SB BAK22