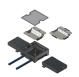

52050 - Installation kit 2x5FLF vertical SB BAK22

hook-in, to BAK with protective edge 12mm and 22mm

including 2 mounting plates Color: RAL 7032 pebble gray

equipped, wired and tested:1 pcs. Terminal strip 9x2.5mm<sup>2</sup>

5 pcs. socket FLF 3/5 T13 white 55200

Minimum floor height: BAK12=89mm; BAK22=99mm

| Characteristics       |                                 |
|-----------------------|---------------------------------|
| Eldas number          | 154965217                       |
| Base Unit             | Piece                           |
| availability          | Delivery according to agreement |
| EAN Code              | 7611718251467                   |
| group                 | 282000                          |
| Packaging unit        | 1                               |
| country of origin     | СН                              |
| Customs tariff number | 8536.9080                       |

52050 - Installation kit 2x5FLF vertical SB BAK22

**Product accessories** 

52050 - Installation kit 2x5FLF vertical SB BAK22