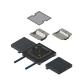

52050 - Installation kit 2x5FLF vertical SB BAK22

hook-in, to BAK with protective edge 12mm and 22mm

including 2 mounting plates Color: RAL 7032 pebble gray

equipped, wired and tested:1 pcs. Terminal strip 9x2.5mm<sup>2</sup>

5 pcs. socket FLF 3/5 T13 white 55200

Minimum floor height: BAK12=89mm; BAK22=99mm

| Characteristics       |                                 |
|-----------------------|---------------------------------|
| Eldas number          | 154965217                       |
| Base Unit             | Piece                           |
| availability          | Delivery according to agreement |
| EAN Code              | 7611718251467                   |
| group                 | 282000                          |
| Packaging unit        | 1                               |
| country of origin     | СН                              |
| Customs tariff number | 8536.9080                       |

52050 - Installation kit 2x5FLF vertical SB BAK22

**Product accessories** 

52050 - Installation kit 2x5FLF vertical SB BAK22