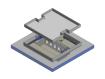

### **DAK22 271x271 square**

Raised floor system DAK22 271x271 square.

### DAK22 levelable 271x271 square

Raised floor system DAK22 271x271 square, with levelable covering height