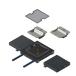

52050 - Installation kit 2x5FLF vertical SB BAK22

hook-in, to BAK with protective edge 12mm and 22mm

including 2 mounting plates Color: RAL 7032 pebble gray

equipped, wired and tested:1 pcs. Terminal strip 9x2.5mm<sup>2</sup>

5 pcs. socket FLF 3/5 T13 white 55200

Minimum floor height: BAK12=89mm; BAK22=99mm

| Characteristics       |                                 |
|-----------------------|---------------------------------|
| Eldas number          | 154965217                       |
| Base Unit             | Piece                           |
| availability          | Delivery according to agreement |
| EAN Code              | 7611718251467                   |
| group                 | 282000                          |
| Packaging unit        | 1                               |
| country of origin     | СН                              |
| Customs tariff number | 8536.9080                       |

52050 - Installation kit 2x5FLF vertical SB BAK22

**Product accessories** 

52050 - Installation kit 2x5FLF vertical SB BAK22