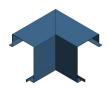

### **Product data sheet**

57594 - Corner piece 90° inside edge KDK 200x130

Corner piece 90° inside with edge KDK 200x130 made of galvanized sheet steel

Color: at choice

Length of leg: à 250mm

| Characteristics       |                                 |
|-----------------------|---------------------------------|
| Base Unit             | Piece                           |
| availability          | Delivery according to agreement |
| group                 | 999000                          |
| Packaging unit        | 1                               |
| country of origin     | СН                              |
| Customs tariff number | 7308.9000                       |
| Technical data        |                                 |
| Nominal mass          | 200x130                         |