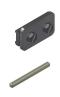

# **Product data sheet**

53714 - Connecting set straight BRK/MEK 4675

consisting of: 1 pc. Connecting piece straight BRK/MEK to AS made of steel galvanized for straight connection 4 pcs. Connecting bolt straight / BRK/MEK 4675 made of steel galvanized nickel-plated for connecting the channel shell profiles. Dimension: Ø 6x60mm