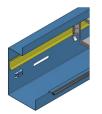

## Product data sheet

57002 - Duct tray FnW KDK 200x130

made of galvanized steel sheet 1.5mm with DIN-35 rail including connecting material and ground wire Color: at choice Length: 2000mm

| Characteristics       |                                 |
|-----------------------|---------------------------------|
| Base Unit             | Piece                           |
| availability          | Delivery according to agreement |
| group                 | 999000                          |
| Packaging unit        | 1                               |
| country of origin     | СН                              |
| Customs tariff number | 7308.9000                       |
| Technical data        |                                 |
| Nominal mass          | 200x130                         |

## **Product systems**

Hinged cover channel system KDK 200x130

Hinged cover channel 200x130 mm