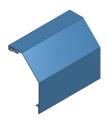

## **Product data sheet**

57507 - Hinged cover chamfer ws KDK 200x130

made of galvanized sheet steel 1.5mm

Color: RAL 9010 Pure white

Length: 1000mm

| Characteristics       |                                 |
|-----------------------|---------------------------------|
| Base Unit             | Piece                           |
| availability          | Delivery according to agreement |
| group                 | 284000                          |
| Packaging unit        | 1                               |
| country of origin     | СН                              |
| Customs tariff number | 7308.9000                       |
| Weight (g)            | 4 g                             |
| Technical data        |                                 |
| Nominal mass          | 200x130                         |

#### Hinged cover channel system KDK 200x130

Hinged cover channel 200x130 mm