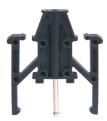

## **Product data sheet**

80220/6 - Test adaptor to terminal series 3450

with hole for strands up to 0.75mm 2

| Characteristics                           |                                 |
|-------------------------------------------|---------------------------------|
| Eldas number                              | 158945677                       |
| Base Unit                                 | Piece                           |
| availability                              | Delivery according to agreement |
| EAN Code                                  | 7611718220524                   |
| group                                     | 165000                          |
| Packaging unit                            | 10                              |
| country of origin                         | СН                              |
| Customs tariff number                     | 853669                          |
| Weight (g)                                | 5 g                             |
| Color                                     | black                           |
| Technical data                            |                                 |
| Dimensions length x width x height (mm)   | 46.8x6x53 mm                    |
| Dimensions length x width x height (inch) | 1.84x0.24x2.09 inch             |
| Connection type                           | Accessories clamp               |

## **Product data sheet**

80220/6 - Test adaptor to terminal series 3450

**Product accessories** 