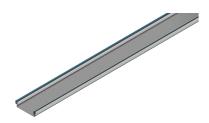

### **Product data sheet**

52250 - Floor duct BOK 8880/200x50 SK

made of sendzimir-galvanized steel sheet 1.5mm pressed into special aluminum profile Woertz on both sides with temporary protective edge inserted into groove and impact sound trapezoidal rubber as cover support including fastening straps and connecting material height 50mm / nominal cover width 200mm length: 2000mm