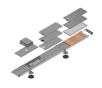

#### Floor channel BOK 8880 200x50mm on leveling device

Floor channel BOK 8880 200x50mm on leveling device.