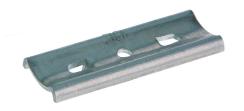

## Product data sheet

43232U - Baseplate C30 16-20mm

of stainless steel A4

| Characteristics       |                     |
|-----------------------|---------------------|
| Eldas number          | 120191327           |
| Base Unit             | Piece               |
| availability          | Delivery in 4 weeks |
| EAN Code              | 7611718237980       |
| group                 | 171000              |
| Packaging unit        | 10                  |
| country of origin     | СН                  |
| Customs tariff number | 8302.4990           |
| Weight (g)            | 3 g                 |

## Product data sheet

43232U - Baseplate C30 16-20mm