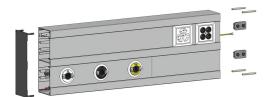

### **Product data sheet**

53000MEK - Duct sheath white MEK 4675/250x90

Use as a medical supply unit horizontally made of aluminum profile 2.2mm 2 lines in the middle separated at the bottom with 5 pcs. Ø 9 holes for gas outlet with combination rails for mounting the installation apparatus including connecting material and ground wire Color: RAL 9010 Pure white Length: 2000mm