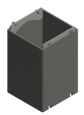

# **Product data sheet**

6650/100 - Connection head 100x100mm

without lateral hole

| Characteristics       |                                 |
|-----------------------|---------------------------------|
| Eldas number          | 154800607                       |
| Base Unit             | Piece                           |
| availability          | Delivery according to agreement |
| EAN Code              | 7611718246630                   |
| group                 | 167000                          |
| Packaging unit        | 1                               |
| country of origin     | СН                              |
| Customs tariff number | 761090                          |
| Weight (g)            | 350 g                           |
| Technical data        |                                 |
| Nominal mass          | 100x100                         |