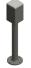

# **Product data sheet**

6650/100 - Connection head 100x100mm

without lateral hole

| Characteristics       |                                 |
|-----------------------|---------------------------------|
| Eldas number          | 154800607                       |
| Base Unit             | Piece                           |
| availability          | Delivery according to agreement |
| EAN Code              | 7611718246630                   |
| group                 | 167000                          |
| Packaging unit        | 1                               |
| country of origin     | СН                              |
| Customs tariff number | 761090                          |
| Weight (g)            | 350 g                           |
| Technical data        |                                 |
| Nominal mass          | 100x100                         |