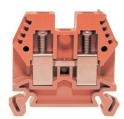

| Characteristics                           |                                 |
|-------------------------------------------|---------------------------------|
| Base Unit                                 | Piece                           |
| availability                              | Delivery according to agreement |
| EAN Code                                  | 7611718253539                   |
| group                                     | 165000                          |
| Packaging unit                            | 50                              |
| country of origin                         | СН                              |
| Customs tariff number                     | 8536.9080                       |
| Weight (g)                                | 20 g